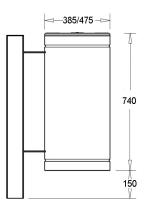

# DIMENSIONS

Medium Bin: 385mm w x 740mm h

Large Bin: 475mm w x 740mm h

# **BASE & MOUNTING**

Surface fixed

- In ground fixing
- Post mount

#### Post Mounted

51 Port Road, Seaview Wellington, New Zealand Ph +64 4 939-6666 Fax +64 4 939-6696 info@metalart.co.nz www.metalart.co.nz