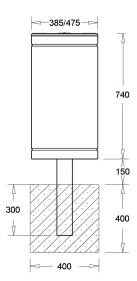

# DIMENSIONS

Medium Bin: 385mm w x 740mm h

Large Bin: 475mm w x 740mm h

# **BASE & MOUNTING**

Surface fixed

- In ground fixing
- Post mount

#### In Ground Fixed