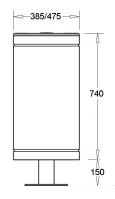

# DIMENSIONS

Medium Bin: 385mm w x 740mm h

Large Bin: 475mm w x 740mm h

# **BASE & MOUNTING**

Surface fixed

- In ground fixing
- Post mount